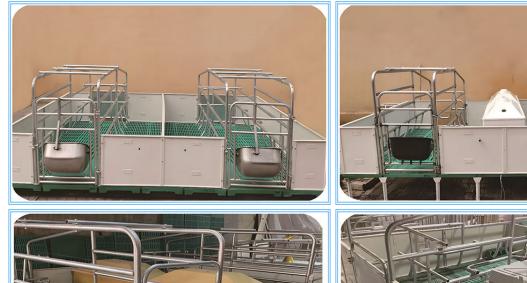

#### **Cases**

Our SMC fence, with 10 times service life of the ordinary fence, is the first choice for modern farms. It is featured of high strength, smooth surface, easy installation. The most important thing is that the edges are fully closed to prevent feces from infiltrating, so it's easy cleaning and disinfection.